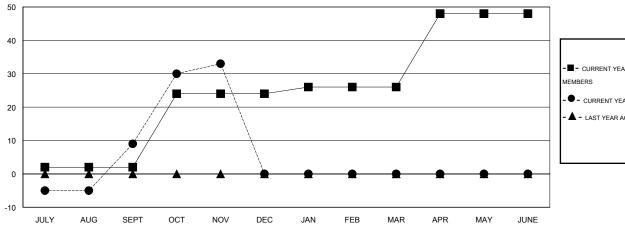

## GOALS AND ACTUAL MEMBERS CUMULATIVE

| _=_  | CURRENT YEAR GOALS FOR NEW |
|------|----------------------------|
|      | CORRENT TEAR GOALS FOR NEW |
| MEMB | ERS                        |

- CURRENT YEAR ACTUAL MEMBERS

- LAST YEAR ACTUAL MEMBERS

| DROPPED CLUBS: 0 |    |
|------------------|----|
| DROPPED MEMBERS  |    |
| DECEASED         | 3  |
| CLUB CANCELLED   | 0  |
| OTHER            | 54 |
| TOTAL            | 57 |